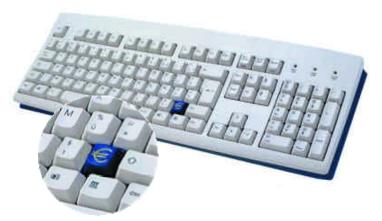

## About

The Patented Accuratus 260 from Ceratech is the only keyboard with a specific Euro Currency key.

Inputting the Euro symbol for many users is difficult and time consuming. This problem is immediately solved with the 260's dedicated one touch € key.

The 260 is also a firm favourite due to its stylish looks. Its laser etched keys are extremely durable and provide excellent feedback.

For the ultimate system why not match it up with an Accuratus mouse, simply beautiful